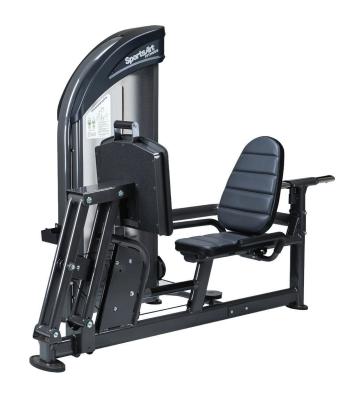

## P756 HORIZONTAL LEG PRESS

The SportsArt Performance Strength Series combines quality and value in an elegant circuit of over 20 stations designed to fit any budget. A lower stack height and compact footprint make it ideal for any sized facility.

## **KEY FEATURES**

- Seat back proximity adjustment lever is conveniently located on the right side, near the handlebar
- Step-through design allows for easy entrance/exit
- · Handles at side and top provides maximum stability
- 1:2 weight ratio means resistance feels twice as heavy as actual physical weight, keeping product weight to a minimum
- · Marine grade double-stitched upholstery

| TECHNICAL DETAILS  |                                                                                                                                                                                                                                                                                                                                                                                                                                  |  |
|--------------------|----------------------------------------------------------------------------------------------------------------------------------------------------------------------------------------------------------------------------------------------------------------------------------------------------------------------------------------------------------------------------------------------------------------------------------|--|
| Unit Weight        | 487 lbs / 221 kg                                                                                                                                                                                                                                                                                                                                                                                                                 |  |
| Dimensions (LxWxH) | 93 x 45.3 x 67.5 in / 2360 x 1150 x 1715 mm                                                                                                                                                                                                                                                                                                                                                                                      |  |
| Weight Stack       | 440 lbs / 200 kg (with 1:2 pulley ratio)                                                                                                                                                                                                                                                                                                                                                                                         |  |
| Max User Weight    | 500 lbs / 227 kg                                                                                                                                                                                                                                                                                                                                                                                                                 |  |
| Starting Weight    | 57 lbs / 26 kg                                                                                                                                                                                                                                                                                                                                                                                                                   |  |
| Features           | Deep-groove, 5 inch shrouded pulleys provide faultless cable tracking Cold rolled steel weight stacks with noise dampening Stainless steel guide rods resist rust and stay smooth Internally lubricated 1,500 lb. steel aircraft cables provide quiet, smooth operation Heavy-duty European-styled cushions Spring-lock release knob Magnetized stack-fork with retracting tether makes for instant, secure selection of weights |  |
| Optional           | 20kg heavier weight stack                                                                                                                                                                                                                                                                                                                                                                                                        |  |