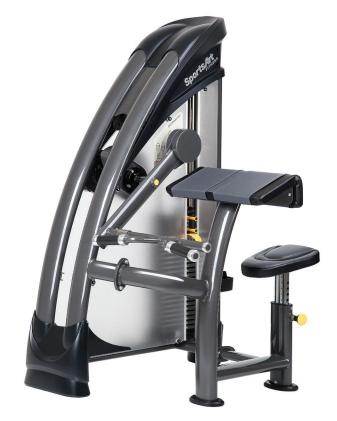

## S912 BICEP CURL

The SportsArt Status Strength Series is our premium club line and combines sleek and modern design with world-class components and superior biomechanics to deliver unmatched quality and function to your facility.

## **KEY FEATURES**

- Pivot point indicator aids user in achieving optimal elbow joint alignment
- · Gas-assisted seat adjustment
- Weight selection easily adjusted from seated position
- Handles naturally rotate through range of motion to accommodate proper movement path
- Incremental 3.3 & 6.6 lbs (1.5 & 3 kg) micro-loading adjustment

| TECHNICAL DETAILS  |                                                                                                                                                                                                                                                                                                                                                                                                                                                                                                                                                                          |  |
|--------------------|--------------------------------------------------------------------------------------------------------------------------------------------------------------------------------------------------------------------------------------------------------------------------------------------------------------------------------------------------------------------------------------------------------------------------------------------------------------------------------------------------------------------------------------------------------------------------|--|
| Unit Weight        | 489 lbs / 222.3 kg                                                                                                                                                                                                                                                                                                                                                                                                                                                                                                                                                       |  |
| Dimensions (LxWxH) | 42 x 46 x 63.8 in / 107 x 117 x 162 cm                                                                                                                                                                                                                                                                                                                                                                                                                                                                                                                                   |  |
| Weight Stack       | 220 lbs / 100 kg                                                                                                                                                                                                                                                                                                                                                                                                                                                                                                                                                         |  |
| Max User Weight    | 500 lbs / 227 kg                                                                                                                                                                                                                                                                                                                                                                                                                                                                                                                                                         |  |
| Starting Weight    | 15.4 lbs / 7 kg                                                                                                                                                                                                                                                                                                                                                                                                                                                                                                                                                          |  |
| Features           | Chest and arm pad help to stabilize the body and isolate the biceps  Angled handles place wrist in neutral position to reduce joint stress  Magnetized stack-fork with retracting tether makes for instant, secure selection of weights  Cold rolled steel weight stacks with noise dampening  Stainless steel guide rods resist rust and stay smooth Kevlar belts for quiet, smooth action and optimal tensile strength; belt contains 2200 lb (998 kg) tensile strength aircraft cables.  Marine grade double-stitched upholstery  Heavy-duty European-styled cushions |  |