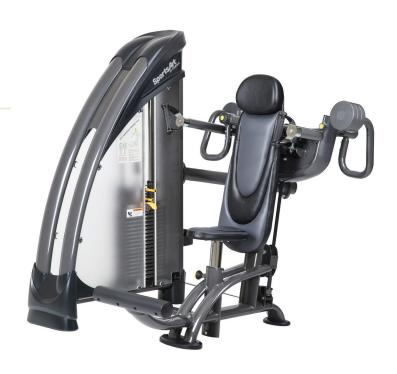

## S917 INDEPENDENT SHOULDER PRESS

The SportsArt Status Strength Series is our premium club line and combines sleek and modern design with world-class components and superior biomechanics to deliver unmatched quality and function to your facility.

## **KEY FEATURES**

- Independent converging press arms offer ergonomic motion and balanced muscle engagement
- Pivot point indicators for proper joint alignment
- Handles rotate naturally throughout the motion and reduce wrist stress
- Incremental 3.3 & 6.6 lbs (1.5 & 3 kg) micro-loading adjustment

| TECHNICAL DETAILS  |                                                                                                                                                                                                                                                                                                                                                                                                                                                                                                                                                                  |  |
|--------------------|------------------------------------------------------------------------------------------------------------------------------------------------------------------------------------------------------------------------------------------------------------------------------------------------------------------------------------------------------------------------------------------------------------------------------------------------------------------------------------------------------------------------------------------------------------------|--|
| Unit Weight        | 613 lbs / 278.6 kg                                                                                                                                                                                                                                                                                                                                                                                                                                                                                                                                               |  |
| Dimensions (LxWxH) | 52.4 x 63 x 63.8 in / 133 x 160 x 162 cm                                                                                                                                                                                                                                                                                                                                                                                                                                                                                                                         |  |
| Weight Stack       | 220 lbs / 100 kg                                                                                                                                                                                                                                                                                                                                                                                                                                                                                                                                                 |  |
| Max User Weight    | 500 lbs / 227 kg                                                                                                                                                                                                                                                                                                                                                                                                                                                                                                                                                 |  |
| Starting Weight    | 16.5 lbs / 7.5 kg                                                                                                                                                                                                                                                                                                                                                                                                                                                                                                                                                |  |
| Features           | Strengthens shoulder muscle groups Independent nature allows for unilateral or bilateral movements Foot rest aids in core stabilization Magnetized stack-fork with retracting tether makes for instant, secure selection of weights Cold rolled steel weight stacks with noise dampening Stainless steel guide rods resist rust and stay smooth Kevlar belts for quiet, smooth action and optimal tensile strength; belt contains 2200 lb (998 kg) tensile strength aircraft cables. Marine grade double-stitched upholstery Heavy-duty European-styled cushions |  |