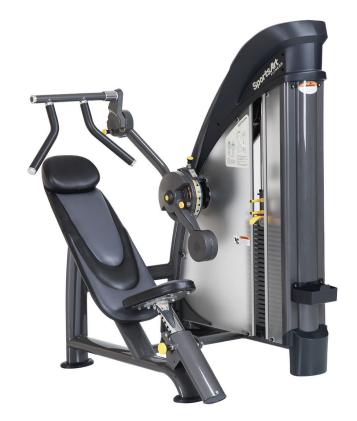

## S923 PULLOVER

The SportsArt Status Strength Series is our premium club line and combines sleek and modern design with world-class components and superior biomechanics to deliver unmatched quality and function to your facility.

## **KEY FEATURES**

- Handles naturally rotate through the range of motion
- Adjustable handle positions accommodate different positions
- Range of motion limiter protects safety and provides comfort
- Incremental 3.3 & 6.6 lbs (1.5 & 3 kg) micro-loading adjustment

| TECHNICAL DETAILS  |                                                                                                                                                                                                                                                                                                                                                                                                                                                                                                                                                                                                                                                  |  |
|--------------------|--------------------------------------------------------------------------------------------------------------------------------------------------------------------------------------------------------------------------------------------------------------------------------------------------------------------------------------------------------------------------------------------------------------------------------------------------------------------------------------------------------------------------------------------------------------------------------------------------------------------------------------------------|--|
| Unit Weight        | 597 lbs / 271.4 kg                                                                                                                                                                                                                                                                                                                                                                                                                                                                                                                                                                                                                               |  |
| Dimensions (LxWxH) | 48 x 49 x 63.8 in / 122 x 125 x 162 cm                                                                                                                                                                                                                                                                                                                                                                                                                                                                                                                                                                                                           |  |
| Weight Stack       | 264 lbs / 120 kg                                                                                                                                                                                                                                                                                                                                                                                                                                                                                                                                                                                                                                 |  |
| Max User Weight    | 500 lbs / 227 kg                                                                                                                                                                                                                                                                                                                                                                                                                                                                                                                                                                                                                                 |  |
| Starting Weight    | 17.6 lbs / 8 kg                                                                                                                                                                                                                                                                                                                                                                                                                                                                                                                                                                                                                                  |  |
| Features           | Strengthens chest, lats and serratus anterior Range of motion limiter ensures user isolates desired movement Adjustable seat height, handle position and movement arm ensure a perfect fit for users of different sizes Magnetized stack-fork with retracting tether makes for instant, secure selection of weights Cold rolled steel weight stacks with noise dampening Stainless steel guide rods resist rust and stay smooth Kevlar belts for quiet, smooth action and optimal tensile strength; belt contains 2200 lb (998 kg) tensile strength aircraft cables. Marine grade double-stitched upholstery Heavy-duty European-styled cushions |  |