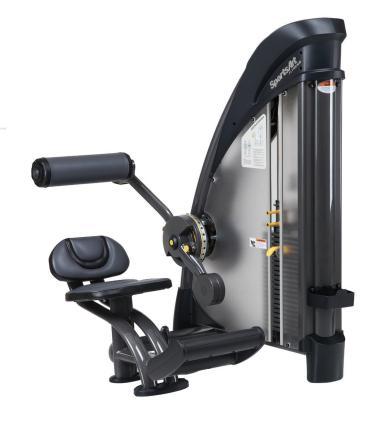

## S932 BACK EXTENSION

The SportsArt Status Strength Series is our premium club line and combines sleek and modern design with world-class components and superior biomechanics to deliver unmatched quality and function to your facility.

## **KEY FEATURES**

- Start point setting for comfort and safety
- Back pad position adjusts for optimal placement depending on user preference
- Incremental 3.3 & 6.6 lbs (1.5 & 3 kg) micro-loading adjustment

| TECHNICAL DETAILS  |                                                                                                                                      |  |
|--------------------|--------------------------------------------------------------------------------------------------------------------------------------|--|
| Unit Weight        | 564 lbs / 256.4 kg                                                                                                                   |  |
| Dimensions (LxWxH) | 48.4 x 49.2 x 63.8 in / 123 x 125 x 162 cm                                                                                           |  |
| Weight Stack       | 242 lbs / 110 kg                                                                                                                     |  |
| Max User Weight    | 500 lbs / 227 kg                                                                                                                     |  |
| Starting Weight    | 16.5 lbs / 7.5 kg                                                                                                                    |  |
|                    | Strengthens lower back muscles to improve overall core strength                                                                      |  |
|                    | Foot plate allows user to stabilize their own body naturally                                                                         |  |
| Features           | Back rest limits end range of motion to prevent excessive extension                                                                  |  |
|                    | Adjustable back pad cylinder fits a variety of user sizes                                                                            |  |
|                    | Magnetized stack-fork with retracting tether makes for instant, secure selection of weights                                          |  |
|                    | Cold rolled steel weight stacks with noise dampening                                                                                 |  |
|                    | Stainless steel guide rods resist rust and stay smooth                                                                               |  |
|                    | Kevlar belts for quiet, smooth action and optimal tensile strength; belt contains 2200 lb (998 kg) tensile strength aircraft cables. |  |
|                    | Marine grade double-stitched upholstery                                                                                              |  |
|                    | Heavy-duty European-styled cushions                                                                                                  |  |