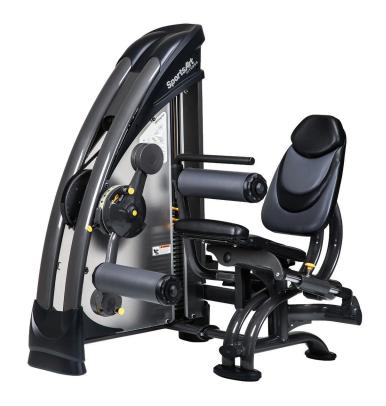

## S959 LEG CURL

The SportsArt Status Strength Series is our premium club line and combines sleek and modern design with world-class components and superior biomechanics to deliver unmatched quality and function to your facility.

## **KEY FEATURES**

- Multi-position seat back allows for users of all sizes
- Adjustable leg pad accommodates various leg lengths to achieve proper leverage
- Leg pads and range of motion adjustments are easily accessible from a seated position

| TECHNICAL DETAILS  |                                                                                                                                                                                                                                                                                                                                                                                                                                                                                                    |  |
|--------------------|----------------------------------------------------------------------------------------------------------------------------------------------------------------------------------------------------------------------------------------------------------------------------------------------------------------------------------------------------------------------------------------------------------------------------------------------------------------------------------------------------|--|
| Unit Weight        | 569 lbs / 258.6 kg                                                                                                                                                                                                                                                                                                                                                                                                                                                                                 |  |
| Dimensions (LxWxH) | 45.3 x 50.4 x 63.8 in / 115 x 128 x 162 cm                                                                                                                                                                                                                                                                                                                                                                                                                                                         |  |
| Weight Stack       | 220 lbs / 100 kg                                                                                                                                                                                                                                                                                                                                                                                                                                                                                   |  |
| Max User Weight    | 500 lbs / 227 kg                                                                                                                                                                                                                                                                                                                                                                                                                                                                                   |  |
| Starting Weight    | 7.7 lbs / 3.5 kg                                                                                                                                                                                                                                                                                                                                                                                                                                                                                   |  |
| Features           | Strengthens hamstrings Reclined seat back improves comfort and ergonomics Magnetized stack-fork with retracting tether makes for instant, secure selection of weights Cold rolled steel weight stacks with noise dampening Stainless steel guide rods resist rust and stay smooth Kevlar belts for quiet, smooth action and optimal tensile strength; belt contains 2200 lb (998 kg) tensile strength aircraft cables. Marine grade double-stitched upholstery Heavy-duty European-styled cushions |  |