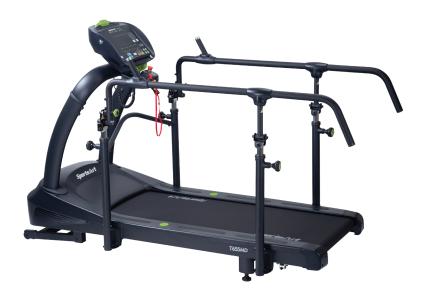

# T655MD treadmill

The T655MD Series treadmill is a new addition to our medical treadmill line. The T655MD offers a greater incline range and long medical handrails that can rise, lower and angle inward. Additionally, a detachable step has been added, lowering the step-up height. The T655MD comes standard with a wired controller, allowing the physician or rehabilitation technician to easily control both speed and incline of the unit.

## **KEY FEATURES**

- 5 HP AC-Servo motor
- ECO-GLIDE<sup>™</sup> automatic lubrication system
- Detachable step
- -3% to 22% incline
- Reverse: 0.1-3 mph / Forward: 0.1-12 mph