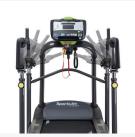

#### SPECIAL FEATURES

Detachable stepping stool

SPECIAL FEATURES

Adjustable height and angle handrails