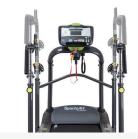

#### SPECIAL FEATURES

Detachable stepping stool

SPECIAL FEATURES

Adjustable height and angle handrails