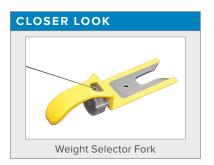

| TECHNICAL DETAILS  |                                                                                                                                                                                                                                                                                                                                                                                                                                       |  |
|--------------------|---------------------------------------------------------------------------------------------------------------------------------------------------------------------------------------------------------------------------------------------------------------------------------------------------------------------------------------------------------------------------------------------------------------------------------------|--|
| Unit Weight        | 409 lbs / 185.9 kg                                                                                                                                                                                                                                                                                                                                                                                                                    |  |
| Dimensions (LxWxH) | 53.9 x 40.6 x 57.5 in / 137 x 103 x 146 cm                                                                                                                                                                                                                                                                                                                                                                                            |  |
| Weight Stack       | 176 lbs / 80 kg                                                                                                                                                                                                                                                                                                                                                                                                                       |  |
| Max User Weight    | 500 lbs / 227 kg                                                                                                                                                                                                                                                                                                                                                                                                                      |  |
| Starting Weight    | 13.2 lbs / 6 kg                                                                                                                                                                                                                                                                                                                                                                                                                       |  |
| Features           | Deep-groove, 5 inch shrouded pulleys provide faultless cable tracking  Cold rolled steel weight stacks with noise dampening  Stainless steel guide rods resist rust and stay smooth Internally lubricated 1,500 lb. steel aircraft cables provide quiet, smooth operation  Heavy-duty European-styled cushions  Spring-lock release knob  Magnetized stack-fork with retracting tether makes for instant, secure selection of weights |  |
| Optional           | 20kg heavier weight stack                                                                                                                                                                                                                                                                                                                                                                                                             |  |