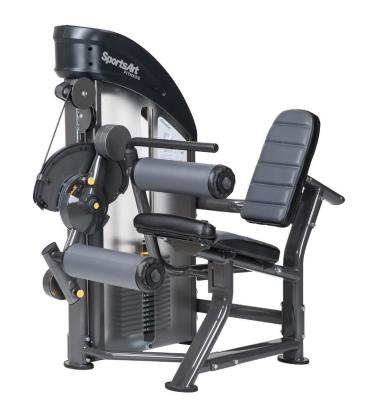

## P759 LEG CURL

The SportsArt Performance Strength Series combines quality and value in an elegant circuit of over 20 stations designed to fit any budget. A lower stack height and compact footprint make it ideal for any sized facility.

## **KEY FEATURES**

- · Adjustable seat back cushion keeps posture correct
- Adjustable leg cushion provides optimal comfort for various leg lengths
- Multiple starting positions for full range of motion
- · Marine grade double-stitched upholstery