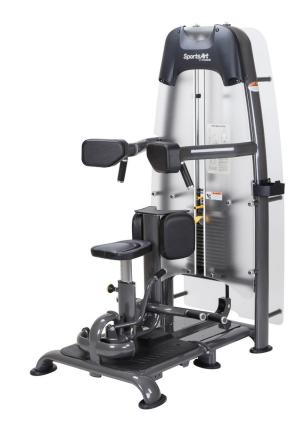

## S935 ROTARY TORSO

The SportsArt Status Strength Series is our premium club line and combines sleek and modern design with world-class components and superior biomechanics to deliver unmatched quality and function to your facility.

## **KEY FEATURES**

- Preload adjustment allows easy on/off access
- Range limiter makes motion comfortable from start to finish
- Lower body rotates to isolate core and hip motion
- Gas-assisted vertical seat adjustment fits all types of users
- Incremental 3.3 & 6.6 lbs (1.5 & 3 kg) micro-loading adjustment

| TECHNICAL DETAILS  |                                                                                                                                                                                                                                                                                                                                                                                                                                                                                                                                                    |  |
|--------------------|----------------------------------------------------------------------------------------------------------------------------------------------------------------------------------------------------------------------------------------------------------------------------------------------------------------------------------------------------------------------------------------------------------------------------------------------------------------------------------------------------------------------------------------------------|--|
| Unit Weight        | 522 lbs / 237 kg                                                                                                                                                                                                                                                                                                                                                                                                                                                                                                                                   |  |
| Dimensions (LxWxH) | 53.5 x 38.2 x 76.8 in / 136 x 97 x 195 cm                                                                                                                                                                                                                                                                                                                                                                                                                                                                                                          |  |
| Weight Stack       | 176 lbs / 80 kg                                                                                                                                                                                                                                                                                                                                                                                                                                                                                                                                    |  |
| Max User Weight    | 500 lbs / 227 kg                                                                                                                                                                                                                                                                                                                                                                                                                                                                                                                                   |  |
| Starting Weight    | 12.1 lbs / 5.5 kg                                                                                                                                                                                                                                                                                                                                                                                                                                                                                                                                  |  |
| Features           | Strengthens core musculature Knee pads stabilize lower extremity Chest pad and handles secure upper body during operation Magnetized stack-fork with retracting tether makes for instant, secure selection of weights Cold rolled steel weight stacks with noise dampening Stainless steel guide rods resist rust and stay smooth Kevlar belts for quiet, smooth action and optimal tensile strength; belt contains 2200 lb (998 kg) tensile strength aircraft cables. Marine grade double-stitched upholstery Heavy-duty European-styled cushions |  |